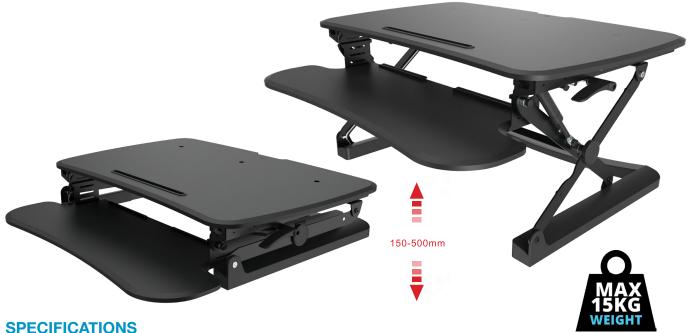

## **Arise Deskalator**

Small: 680w x 590d x from 150 to 500h

Medium: 890w x 590d x from 150 to 500h

**Arise Deskalator** sits on your existing desk and lets you change posture through the day. Scissor structure with gas spring features smooth height adjustment.

## **Features:**

- Adjusts straight up and down. Always in easy reach.
- Gas spring offers smooth supported height transition.
- 13 available options for height adjustment.
- Wide adjustment to suit all users.
- Support groove on the surface to mount smart phone & tablet.
- Advanced design avoids any danger of clamping injury.
- Easy height adjustment via two activation paddles.
- 3 hole mounts for easy-fit single or dual monitor arms.