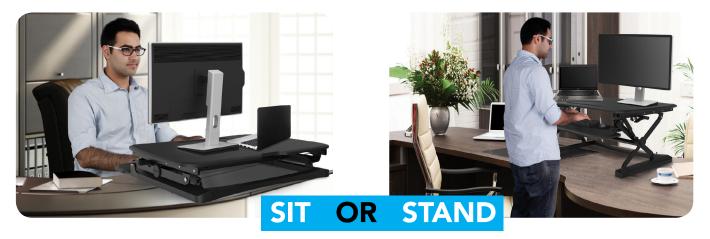

## **Arise Deskalator**

Small: 680w x 590d x from 150 to 500h

Medium: 890w x 590d x from 150 to 500h

**Arise Deskalator** sits on your existing desk and lets you change posture through the day. Scissor structure with gas spring features smooth height adjustment.