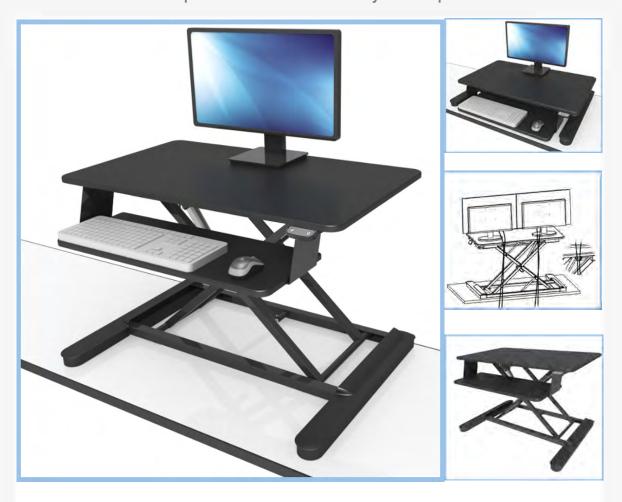

## MAXISHIFT-E SIT TO STAND DESK

Enhance workplace connectivity and performance

The MaxiShift-E is a versatile electric height adjustable sit to stand module that can be placed on your existing worktop and raised and lowered at the push of a button!

## FEATURES AND BENEFITS

The MaxiShift-E suits any desktop. Screens can be placed at the correct distance on the generous worktop and adjustable keyboard tray. A monitor arm can also be attached to the back for more versatility. With a high weight capacity, adjustable tension, and an endless stopping height to 600mm, the MaxiShift-E will suit users of almost any height and screen configuration.

## **TECHNICAL SPECIFICATION**

- Straight up and down design
- Electric height adjustment
- Height Range (worksurface) 160-595mm
- Worksurface measures 900x530mm
- Keyboard tray measures 680x260mm
- Keyboard tray adjustment +/- 85mm
- Maximum Weight Capacity 45kg
- Up/Down button for effortless adjustment
- Takes any Elevar monitor arm easily
- Will stop at any height the user requires
- Virtually no pinch points
- Ships fully assembled
- Built in cable management
- 5 Year Warranty