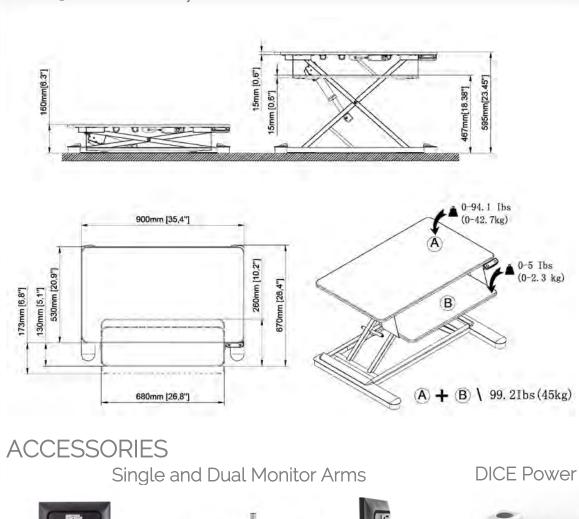

## **TECHNICAL SPECIFICATION**

- Straight up and down design
- Electric height adjustment
- Height Range (worksurface) 160-595mm
- Worksurface measures 900x530mm
- Keyboard tray measures 680x260mm
- Keyboard tray adjustment +/- 85mm
- Maximum Weight Capacity 45kg
- Up/Down button for effortless adjustment
- Takes any Elevar monitor arm easily
- Will stop at any height the user requires
- Virtually no pinch points
- Ships fully assembled
- Built in cable management
- 5 Year Warranty