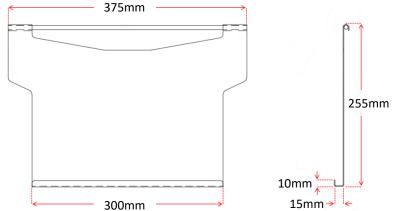

## OPCVFC

Save space

Floating below the monitor saves valuable desk space.

| Plate dimensions |       |
|------------------|-------|
| Width (top)      | 375mm |
| Width (bottom)   | 300mm |
| Height           | 255mm |
| Ledge depth      | 15mm  |