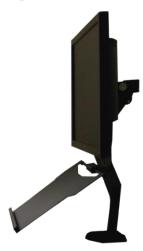

## Keep documents inline and save space

The VESA Float Copy Holder has been designed to attach to an existing monitor on a monitor arm via the VESA fitting.

Keep documents inline

The height and angle of the document plate are adjustable to suit individual requirements.

By attaching to the VESA fitting, the VESA Float moves when the monitor does, ensuring that documents, tablets and smart phones remain within the same line as the monitor and are ideally positioned.

**Product Code** 